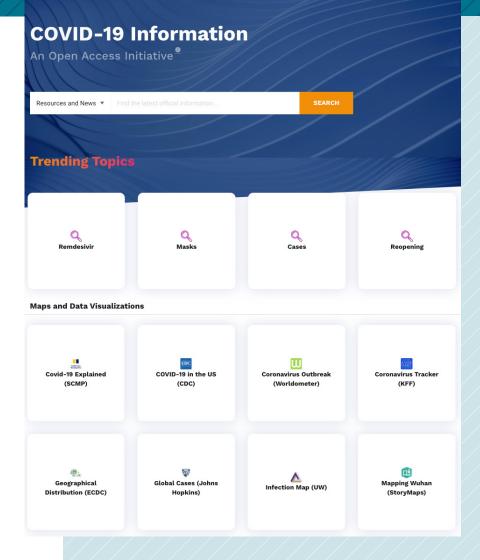

### **Optimize User Experience**

Example of subject-specific portal.

About this Portal Browse All Provide Feedback Recommend a Resource Select languag

REA/COUNTRY CLINICAL CARE RESEARCH NEW

FAQS GOVERNMENT NON-GOVERNMENT MAPS & VISUALS

Understanding your UX needs is just the start. Our team offers a variety of services – from consultations to custom developments to bring your library's user experience (and library usage) to the next level.

- Subject-specific / departmental portals
- Design and user interface consultations
- Customization (examples include):
  - Branding
  - Custom Links
  - Search boxes within end-user applications
  - Alerting feature
  - Integration of internal repositories