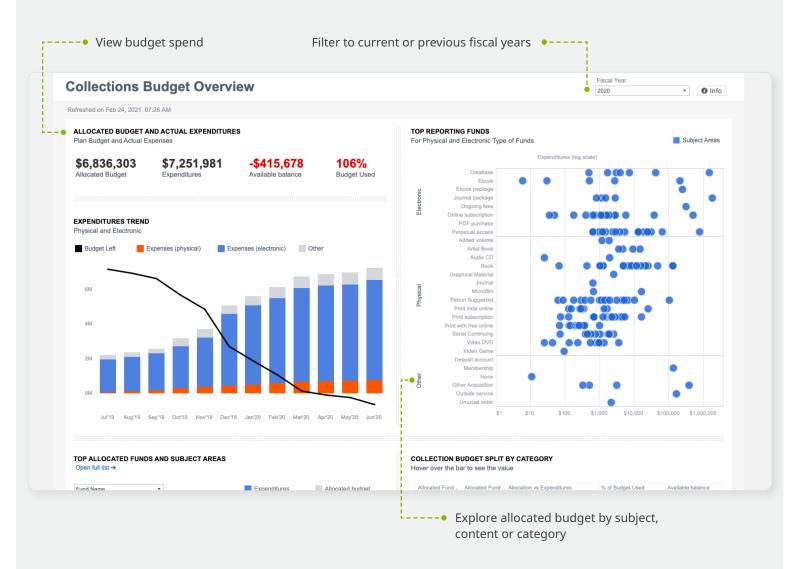

## Your Collection Data, Hard at Work

## Data is automated, dynamic and easier to filter